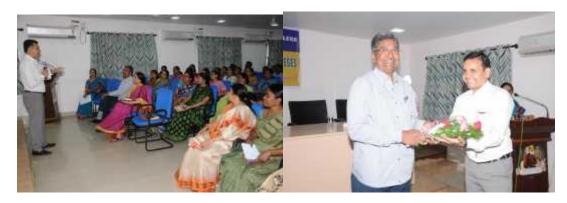

#### Afternoon Session (2:30-4:00pm)

**Dr Nirupama Narsimham** was invited as a Guest Speaker. She is PG Coordinator and Controller of Examinations from St. Francis Degree College. She delivered a lecture on the topic "Evaluation and Calculation of SGPA and CGPA / Design of Memos". She gave a power point presentation on how to assign credits and grade points to various courses and how to arrive at CGPA. She also threw some light on how to design memos. She helped the lecturers to work on a sample worksheet on grading.

#### Day 2 - 16-4-2015

**Morning session: 10am – 1pm** 

Dr Raja Reddy delivered a lecture on the topic "Framing of Syllabus and Teaching Learning under CBCS". He discussed the following aspects of CBCS system as practiced in Loyola College:

Practicals - CIA component weightage

Question Paper setting

The second speaker, **Dr E Rama Reddy**, gave a power point presentation on the topic "Learning Resources and the 21<sup>st</sup> century Library"