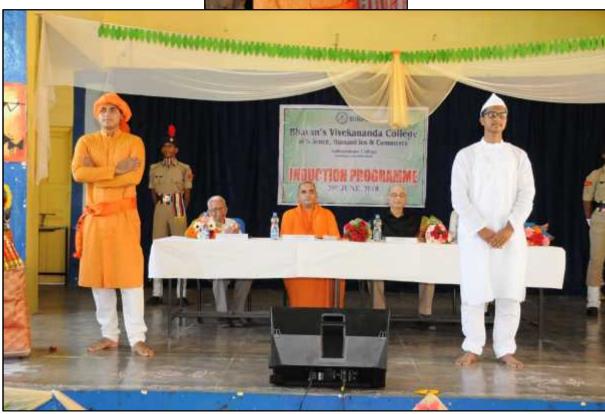

## DAY 1 June 6,2020

Inaugural Session: 10:15 a.m. – 12:30 p.m. Chief Guest: Swami Bodhamayanandji

MrsMadhuri Mathur, Asst Professor, Dept of Languages welcomed all the participants to the 5-Day FDP programme. Air Cmde (Retd.) JLN Sastry, VSM, Vice Chairman, Sainikpuri Kendra, expressed his concern over the prevailing global situation. He advised the teaching fraternity to embrace technology and to adapt themselves to the changing times.

**Principal,Prof Y Ashok** welcomed the participants and advised the faculty to make the best use of the FDP. He encouraged the participants to equip themselves with the ICT Tools to take up the challenges of online teaching.