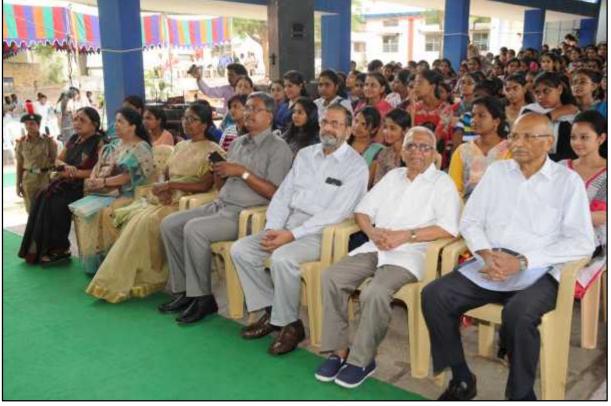

## DAY 1 June 6,2020

Inaugural Session: 10:15 a.m. – 12:30 p.m. Chief Guest: Swami Bodhamayanandji

MrsMadhuri Mathur, Asst Professor, Dept of Languages welcomed all the participants to the 5-Day FDP programme. Air Cmde (Retd.) JLN Sastry, VSM, Vice Chairman, Sainikpuri Kendra, expressed his concern over the prevailing global situation. He advised the teaching fraternity to embrace technology and to adapt themselves to the changing times.

**Principal,Prof Y Ashok** welcomed the participants and advised the faculty to make the best use of the FDP. He encouraged the participants to equip themselves with the ICT Tools to take up the challenges of online teaching.

**MsSuvarchala**, Asst Professor, Dept of Management, on behalf of the staff & management of BVC, delivered a condolence message, expressing deep sorrow at the sudden demise of one of their senior faculty, Dr.K Vasudeva Raowho held very responsible positions as Controller of Examinations, Coordinator IQAC and as Head, Dept of Mathematics and Statistics. A two-minute silence was observed by all the participants to pay their respects to the departed soul.

**Dr CKameswari**,Head,Dept of Languages, outlined the objectives of the workshop ie; to train the teaching fraternity with the various ICT enabled teaching toolsfor creating,developing and delivering online courses.