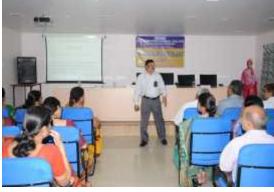

## DAY 1 June 6,2020

Inaugural Session: 10:15 a.m. – 12:30 p.m. Chief Guest: Swami Bodhamayanandji

MrsMadhuri Mathur, Asst Professor, Dept of Languages welcomed all the participants to the 5-Day FDP programme. Air Cmde (Retd.) JLN Sastry, VSM, Vice Chairman, Sainikpuri Kendra, expressed his concern over the prevailing global situation. He advised the teaching fraternity to embrace technology and to adapt themselves to the changing times.

**Principal,Prof Y Ashok** welcomed the participants and advised the faculty to make the best use of the FDP. He encouraged the participants to equip themselves with the ICT Tools to take up the challenges of online teaching.

The Chief guest and resource person for the day was **Swami Bodhamayanandji**, *Director, Vivekananda Institute of Human Excellence, Ramakrishna Matt, Hyderabad*. He started his address with a prayer and chanting of Om Mantra. He explained the innumerable benefits of OM Mantra which purifies the mind and emanates positive vibrations all through the body. He advised everyone to practice Yoga, pranayama&meditation to fight the unseen enemy in covid.