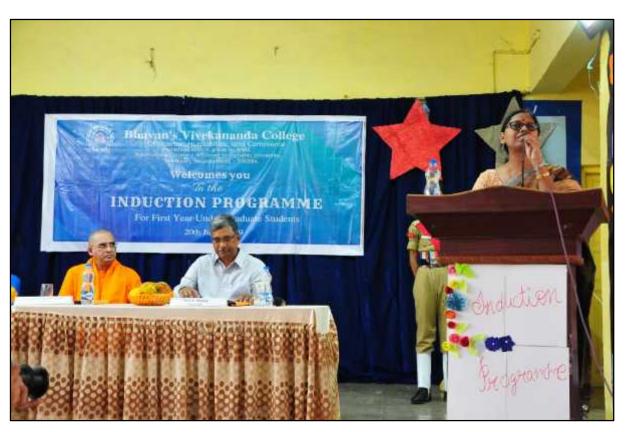

## "BUILDING COMPETENCY FOR ONLINE TEACHING"

**June 6<sup>th</sup> – June 10<sup>th</sup>, 2020** 

The Department of Languages and Internal Quality Assurance Cell (IQAC) of the college in collaboration with University of Hyderabad, UGC, HRD Centre organized an online Five –Day Faculty Development Programme for the teaching staff of Bhavan's Vivekananda College, BSKRV School and BSAJC college from 6-10 June, 2020.

## DAY 1 June 6,2020

Inaugural Session: 10:15 a.m. – 12:30 p.m. Chief Guest: Swami Bodhamayanandji

MrsMadhuri Mathur, Asst Professor, Dept of Languages welcomed all the participants to the 5-Day FDP programme. Air Cmde (Retd.) JLN Sastry, VSM, Vice Chairman, Sainikpuri Kendra, expressed his concern over the prevailing global situation. He advised the teaching fraternity to embrace technology and to adapt themselves to the changing times.

**Principal,Prof Y Ashok** welcomed the participants and advised the faculty to make the best use of the FDP. He encouraged the participants to equip themselves with the ICT Tools to take up the challenges of online teaching.