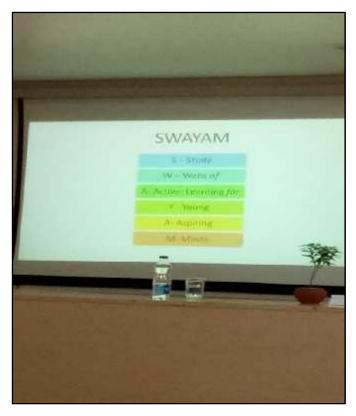

SWAYAM is the Indian version of MOOCs. It is an EPG patashala, where 75 subjects have been identified.

#### **SWAYAM**

```
S – Study
```

W - webs of

A – Active learning/for

Y – Young

A – Aspiring

M – Minds

350 online courses are available in DTH channels.