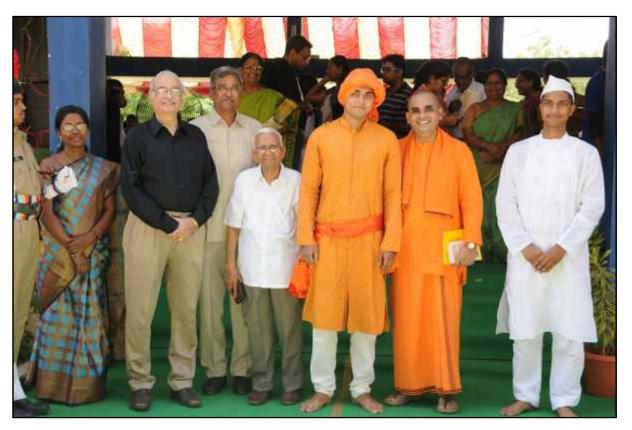

## DAY 1 June 6,2020

Inaugural Session: 10:15 a.m. – 12:30 p.m. Chief Guest: Swami Bodhamayanandji

MrsMadhuri Mathur, Asst Professor, Dept of Languages welcomed all the participants to the 5-Day FDP programme. Air Cmde (Retd.) JLN Sastry, VSM, Vice Chairman, Sainikpuri Kendra, expressed his concern over the prevailing global situation. He advised the teaching fraternity to embrace technology and to adapt themselves to the changing times.

**Principal,Prof Y Ashok** welcomed the participants and advised the faculty to make the best use of the FDP. He encouraged the participants to equip themselves with the ICT Tools to take up the challenges of online teaching.

The Chief guest and resource person for the day was **Swami Bodhamayanandji**, *Director, Vivekananda Institute of Human Excellence, Ramakrishna Matt, Hyderabad*. He started his address with a prayer and chanting of Om Mantra. He explained the innumerable benefits of OM Mantra which purifies the mind and emanates positive vibrations all through the body. He advised everyone to practice Yoga, pranayama&meditation to fight the unseen enemy in covid.