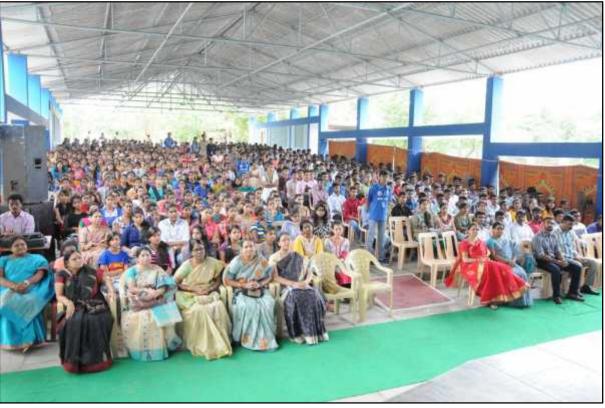

## "BUILDING COMPETENCY FOR ONLINE TEACHING"

**June 6<sup>th</sup> – June 10<sup>th</sup>, 2020** 

The Department of Languages and Internal Quality Assurance Cell (IQAC) of the college in collaboration with University of Hyderabad, UGC, HRD Centre organized an online Five –Day Faculty Development Programme for the teaching staff of Bhavan's Vivekananda College, BSKRV School and BSAJC college from 6-10 June, 2020.

## DAY 1 June 6,2020

Inaugural Session: 10:15 a.m. – 12:30 p.m. Chief Guest: Swami Bodhamayanandji

MrsMadhuri Mathur, Asst Professor, Dept of Languages welcomed all the participants to the 5-Day FDP programme. Air Cmde (Retd.) JLN Sastry, VSM, Vice Chairman, Sainikpuri Kendra, expressed his concern over the prevailing global situation. He advised the teaching fraternity to embrace technology and to adapt themselves to the changing times.