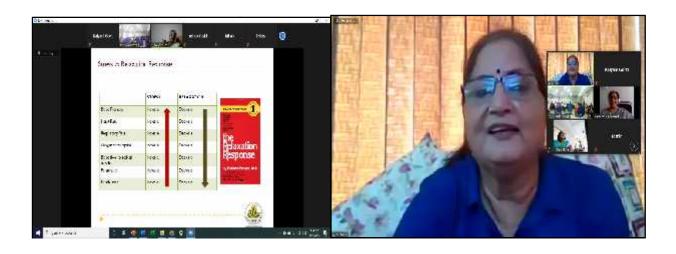

## DAY 2 June 7, 2020

Session: 10:00 a.m. – 12:30 p.m. Resource Person: Dr Usha Vasthare

Topic: "Evolve A New You Through Stress"

The resource person for the Day-2 FDP session was **Dr Usha Vasthare.** She is a neuro – scientist, was a faculty at Temple University, School of Medicine, Philadelphia, USA for 17 years, authored 70 research papers and 5 books on medical education and has done extensive research in the field of neuroscience. Presently she is the **Founder** of **YogaKshemaRehabilitation and Well Being Centre** and is deeply involved in social work. She has organized around 500 workshops for people from all walks of life to spread the message of social well -being and holistic living.

Her topic for the day was "Evolve A New You Through Stress". She extensively spoke on the topic stress management - the sources and symptoms of stress, the various biological and physiological connotations associated with it, and the various methods by which the brain can be rewired by the strengthening of mind.

She also spoke about the various positive tools that can help people to overcome the ANT (Automatic Negative Thoughts) to de-stress oneself. She beautifully explained the concept of "Mindfulness" that can play a major roleto understand ourselves better and to lead a holistic life. The solutions for stress according to Dr Usha could be many, but the ultimate liberation from stress, as expounded by Adi Shankaracharya, can be achieved only through Gyana (knowledge) and Bhakti (spirituality).