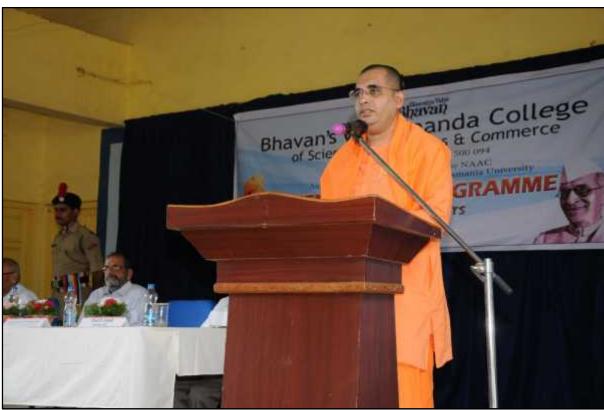

The Chief guest and resource person for the day was **Swami Bodhamayanandji**, *Director, Vivekananda Institute of Human Excellence, Ramakrishna Matt, Hyderabad*. He started his address with a prayer and chanting of Om Mantra. He explained the innumerable benefits of OM Mantra which purifies the mind and emanates positive vibrations all through the body. He advised everyone to practice Yoga, pranayama&meditation to fight the unseen enemy in covid.

He described the present pandemic crisis with an analogy-Samudramanthana- the great churning of both the positive and negative energies which throw up not only valuable treasures but also venomous poison(Halahal) in the formof disease and suffering. According to him, Covid is one such fallout of man's greed and disregard for nature.

The only solution for mankind,to come out of this crisis, is not to run after temporal pleasures but to aspire for transformation and spiritual empowerment through yagna (sacrifice) and Sadhana(dedication).