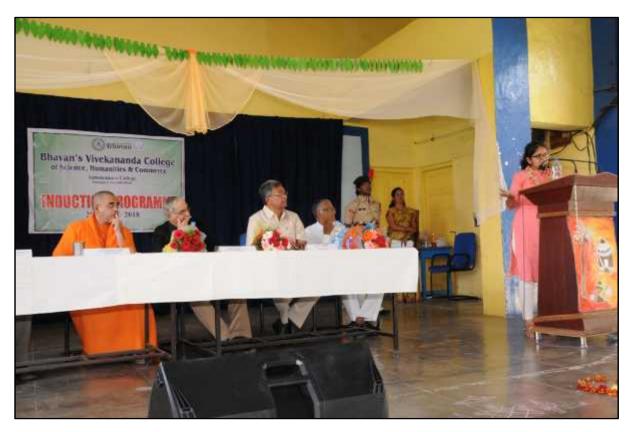

## DAY 1 June 6,2020

Inaugural Session: 10:15 a.m. – 12:30 p.m. Chief Guest: Swami Bodhamayanandji

MrsMadhuri Mathur, Asst Professor, Dept of Languages welcomed all the participants to the 5-Day FDP programme. Air Cmde (Retd.) JLN Sastry, VSM, Vice Chairman, Sainikpuri Kendra, expressed his concern over the prevailing global situation. He advised the teaching fraternity to embrace technology and to adapt themselves to the changing times.

**Principal,Prof Y Ashok** welcomed the participants and advised the faculty to make the best use of the FDP. He encouraged the participants to equip themselves with the ICT Tools to take up the challenges of online teaching.

**MsSuvarchala**, Asst Professor, Dept of Management, on behalf of the staff & management of BVC, delivered a condolence message, expressing deep sorrow at the sudden demise of one of their senior faculty, Dr.K Vasudeva Raowho held very responsible positions as Controller of Examinations, Coordinator IQAC and as Head, Dept of Mathematics and Statistics. A two-minute silence was observed by all the participants to pay their respects to the departed soul.

**Dr CKameswari**,Head,Dept of Languages, outlined the objectives of the workshop ie; to train the teaching fraternity with the various ICT enabled teaching toolsfor creating,developing and delivering online courses.

The Chief guest and resource person for the day was **Swami Bodhamayanandji**, *Director, Vivekananda Institute of Human Excellence, Ramakrishna Matt, Hyderabad*. He started his address with a prayer and chanting of Om Mantra. He explained the innumerable benefits of OM Mantra which purifies the mind and emanates positive vibrations all through the body. He advised everyone to practice Yoga, pranayama&meditation to fight the unseen enemy in covid.