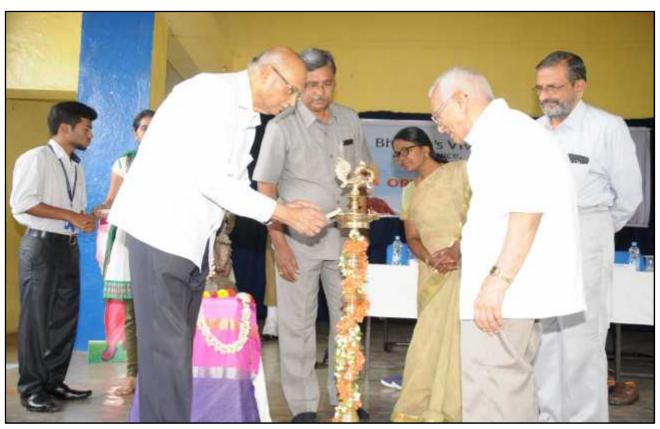

## DAY 1 June 6,2020

Inaugural Session: 10:15 a.m. – 12:30 p.m. Chief Guest: Swami Bodhamayanandji

MrsMadhuri Mathur, Asst Professor, Dept of Languages welcomed all the participants to the 5-Day FDP programme. Air Cmde (Retd.) JLN Sastry, VSM, Vice Chairman, Sainikpuri Kendra, expressed his concern over the prevailing global situation. He advised the teaching fraternity to embrace technology and to adapt themselves to the changing times.

The Chief guest and resource person for the day was **Swami Bodhamayanandji**, *Director, Vivekananda Institute of Human Excellence, Ramakrishna Matt, Hyderabad*. He started his address with a prayer and chanting of Om Mantra. He explained the innumerable benefits of OM Mantra which purifies the mind and emanates positive vibrations all through the body. He advised everyone to practice Yoga, pranayama&meditation to fight the unseen enemy in covid.