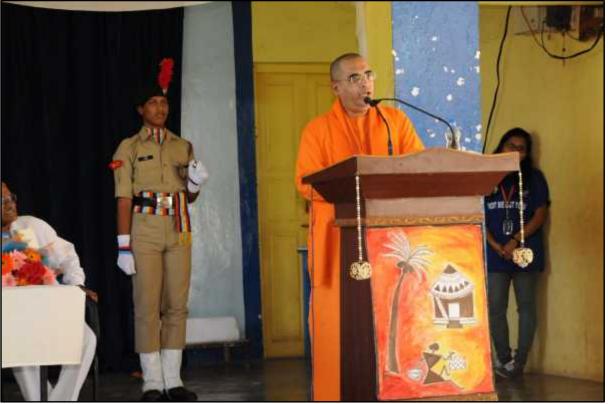

The Chief guest and resource person for the day was **Swami Bodhamayanandji**, *Director, Vivekananda Institute of Human Excellence, Ramakrishna Matt, Hyderabad*. He started his address with a prayer and chanting of Om Mantra. He explained the innumerable benefits of OM Mantra which purifies the mind and emanates positive vibrations all through the body. He advised everyone to practice Yoga, pranayama&meditation to fight the unseen enemy in covid.

He described the present pandemic crisis with an analogy-Samudramanthana- the great churning of both the positive and negative energies which throw up not only valuable treasures but also venomous poison(Halahal) in the formof disease and suffering. According to him, Covid is one such fallout of man's greed and disregard for nature.

The only solution for mankind,to come out of this crisis, is not to run after temporal pleasures but to aspire for transformation and spiritual empowerment through yagna (sacrifice) and Sadhana(dedication).