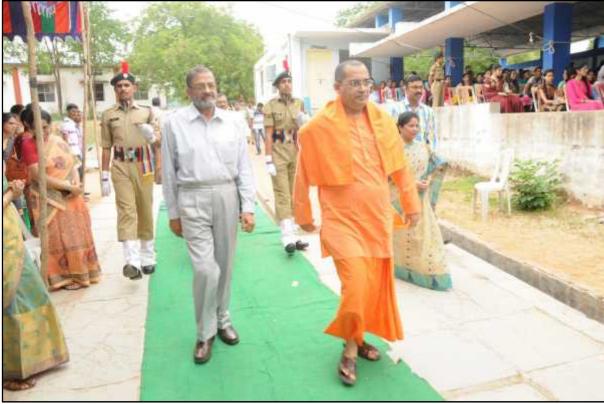

## DAY 1 June 6,2020

Inaugural Session: 10:15 a.m. – 12:30 p.m. Chief Guest: Swami Bodhamayanandji

MrsMadhuri Mathur, Asst Professor, Dept of Languages welcomed all the participants to the 5-Day FDP programme. Air Cmde (Retd.) JLN Sastry, VSM, Vice Chairman, Sainikpuri Kendra, expressed his concern over the prevailing global situation. He advised the teaching fraternity to embrace technology and to adapt themselves to the changing times.

The Chief guest and resource person for the day was **Swami Bodhamayanandji**, *Director, Vivekananda Institute of Human Excellence, Ramakrishna Matt, Hyderabad*. He started his address with a prayer and chanting of Om Mantra. He explained the innumerable benefits of OM Mantra which purifies the mind and emanates positive vibrations all through the body. He advised everyone to practice Yoga, pranayama&meditation to fight the unseen enemy in covid.