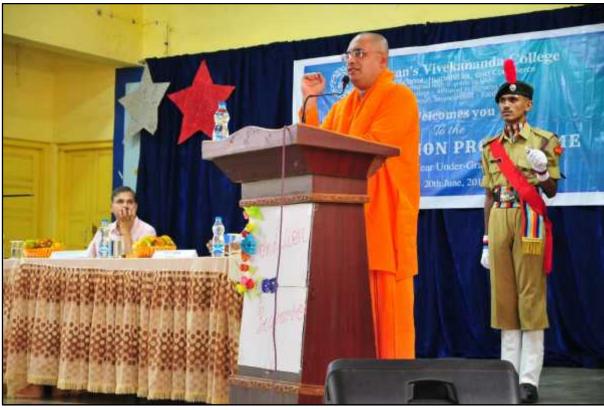

## DAY 1 June 6,2020

Inaugural Session: 10:15 a.m. – 12:30 p.m. Chief Guest: Swami Bodhamayanandji

MrsMadhuri Mathur, Asst Professor, Dept of Languages welcomed all the participants to the 5-Day FDP programme. Air Cmde (Retd.) JLN Sastry, VSM, Vice Chairman, Sainikpuri Kendra, expressed his concern over the prevailing global situation. He advised the teaching fraternity to embrace technology and to adapt themselves to the changing times.

The Chief guest and resource person for the day was **Swami Bodhamayanandji**, *Director, Vivekananda Institute of Human Excellence, Ramakrishna Matt, Hyderabad*. He started his address with a prayer and chanting of Om Mantra. He explained the innumerable benefits of OM Mantra which purifies the mind and emanates positive vibrations all through the body. He advised everyone to practice Yoga, pranayama&meditation to fight the unseen enemy in covid.