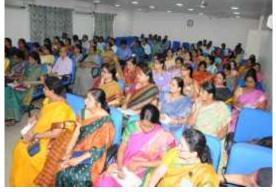

## "BUILDING COMPETENCY FOR ONLINE TEACHING"

**June 6<sup>th</sup> – June 10<sup>th</sup>, 2020** 

The Department of Languages and Internal Quality Assurance Cell (IQAC) of the college in collaboration with University of Hyderabad, UGC, HRD Centre organized an online Five –Day Faculty Development Programme for the teaching staff of Bhavan's Vivekananda College, BSKRV School and BSAJC college from 6-10 June, 2020.

## DAY 1 June 6,2020

Inaugural Session: 10:15 a.m. – 12:30 p.m. Chief Guest: Swami Bodhamayanandji

MrsMadhuri Mathur, Asst Professor, Dept of Languages welcomed all the participants to the 5-Day FDP programme. Air Cmde (Retd.) JLN Sastry, VSM, Vice Chairman, Sainikpuri Kendra, expressed his concern over the prevailing global situation. He advised the teaching fraternity to embrace technology and to adapt themselves to the changing times.