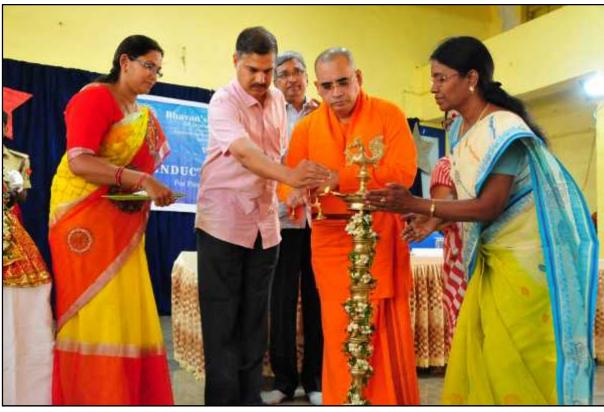

## DAY 1 June 6,2020

Inaugural Session: 10:15 a.m. – 12:30 p.m. Chief Guest: Swami Bodhamayanandji

MrsMadhuri Mathur, Asst Professor, Dept of Languages welcomed all the participants to the 5-Day FDP programme. Air Cmde (Retd.) JLN Sastry, VSM, Vice Chairman, Sainikpuri Kendra, expressed his concern over the prevailing global situation. He advised the teaching fraternity to embrace technology and to adapt themselves to the changing times.

The Chief guest and resource person for the day was **Swami Bodhamayanandji**, *Director, Vivekananda Institute of Human Excellence, Ramakrishna Matt, Hyderabad*. He started his address with a prayer and chanting of Om Mantra. He explained the innumerable benefits of OM Mantra which purifies the mind and emanates positive vibrations all through the body. He advised everyone to practice Yoga, pranayama&meditation to fight the unseen enemy in covid.