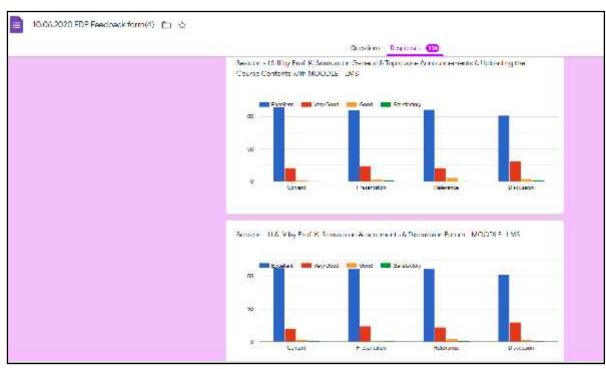

## Number of faculty attended 5 Day FDP: 160 (Inclusion of BVC, BSAJC & BSRKV)

**Certificate Specimen of 5 Day FDP** 