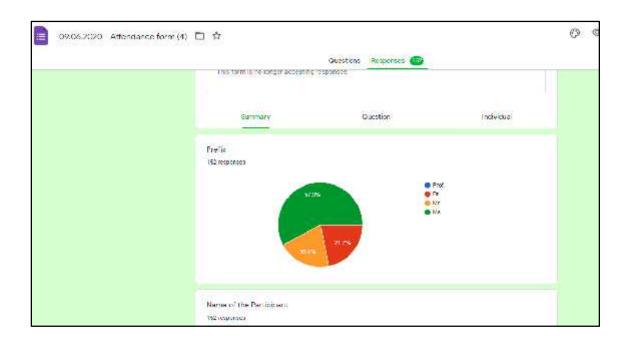

## Number of faculty attended 5 Day FDP: 160 (Inclusion of BVC, BSAJC & BSRKV)

**Certificate Specimen of 5 Day FDP** 