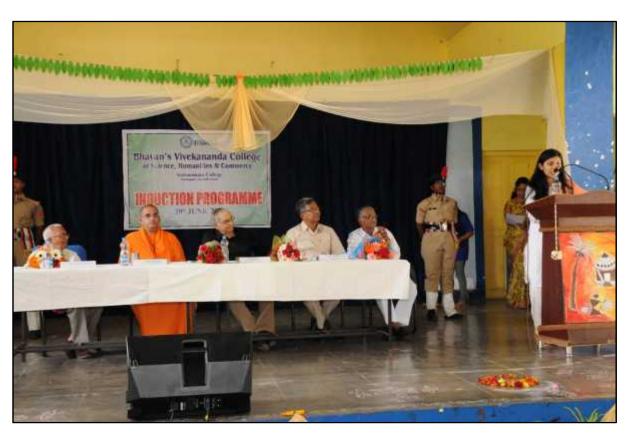

## DAY 1 June 6,2020

Inaugural Session: 10:15 a.m. – 12:30 p.m. Chief Guest: Swami Bodhamayanandji

MrsMadhuri Mathur, Asst Professor, Dept of Languages welcomed all the participants to the 5-Day FDP programme. Air Cmde (Retd.) JLN Sastry, VSM, Vice Chairman, Sainikpuri Kendra, expressed his concern over the prevailing global situation. He advised the teaching fraternity to embrace technology and to adapt themselves to the changing times.

**Principal,Prof Y Ashok** welcomed the participants and advised the faculty to make the best use of the FDP. He encouraged the participants to equip themselves with the ICT Tools to take up the challenges of online teaching.