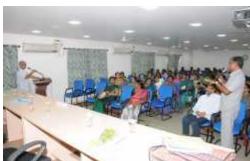

The Chief guest and resource person for the day was **Swami Bodhamayanandji**, *Director, Vivekananda Institute of Human Excellence, Ramakrishna Matt, Hyderabad*. He started his address with a prayer and chanting of Om Mantra. He explained the innumerable benefits of OM Mantra which purifies the mind and emanates positive vibrations all through the body. He advised everyone to practice Yoga, pranayama&meditation to fight the unseen enemy in covid.

He described the present pandemic crisis with an analogy-Samudramanthana- the great churning of both the positive and negative energies which throw up not only valuable treasures but also venomous poison(Halahal) in the formof disease and suffering. According to him, Covid is one such fallout of man's greed and disregard for nature.

The only solution for mankind,to come out of this crisis, is not to run after temporal pleasures but to aspire for transformation and spiritual empowerment through yagna (sacrifice) and Sadhana(dedication).