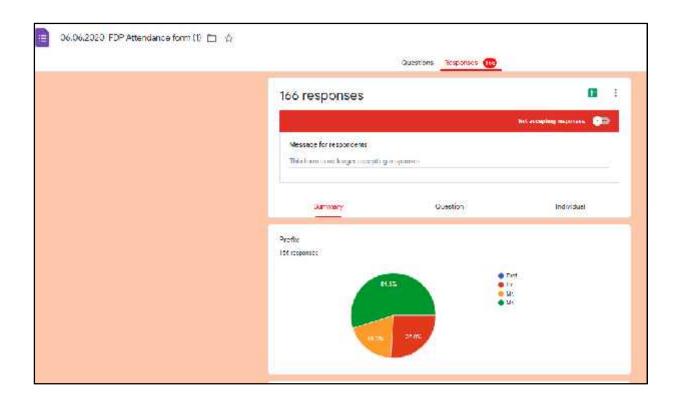

## Number of faculty attended 5 Day FDP: 160 (Inclusion of BVC, BSAJC & BSRKV)

**Certificate Specimen of 5 Day FDP** 