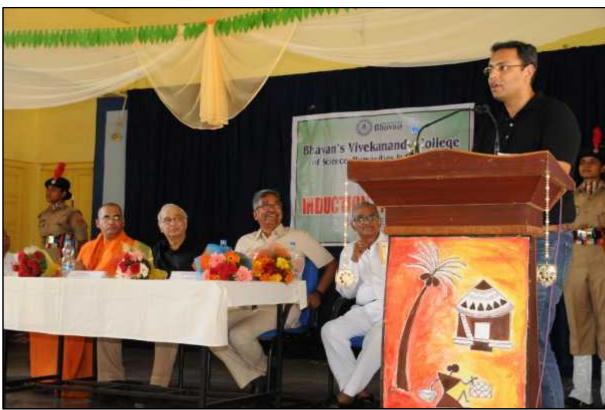

## DAY 1 June 6,2020

Inaugural Session: 10:15 a.m. – 12:30 p.m. Chief Guest: Swami Bodhamayanandji

MrsMadhuri Mathur, Asst Professor, Dept of Languages welcomed all the participants to the 5-Day FDP programme. Air Cmde (Retd.) JLN Sastry, VSM, Vice Chairman, Sainikpuri Kendra, expressed his concern over the prevailing global situation. He advised the teaching fraternity to embrace technology and to adapt themselves to the changing times.

**Principal,Prof Y Ashok** welcomed the participants and advised the faculty to make the best use of the FDP. He encouraged the participants to equip themselves with the ICT Tools to take up the challenges of online teaching.