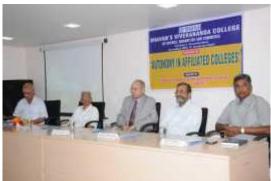

#### Attended by:

- 1. Chairman, BVC, Dr Justice Y Bhaskara Rao
- 2. Vice Chairman, BVB, Air Cmdr (Retd) J.L.N Sastry
- 3. Hon. Director, BVC, Col M Vijay Rao
- 4. Principal, BVC, Prof Y. Ashok
- 5. Chief Guest, Dr K. Srinivasan (Principal, Rama Krishna Mission, Vivekananda College, Chennai)
- 6. HODs and Teaching Faculty

#### Day 1

Principal, Prof Y Ashok gave the welcome address and stressed on the need for the Workshop. The importance and what Autonomy mean to the affiliated colleges. He asked the faculty to participate actively and get clear picture so that it will further help in administration.

Chairman, BVC, Dr. Y Bhaskar Rao addressed the gathering. He said, since ancient times, India has always given the highest importance to Education. He stressed the need for research and innovation in the field of Education to produce knowledgeable and skilled youth.

Vice Chairman, BVC Air Cmde J L N Sastry, addressed the gathering. He said that autonomy is a responsibility, and it should be taken up as a challenge by the institution.

Hon Director, BVC Col M Vijay Rao also spoke on the occasion.

Chief Guest Prof K Srinivasan delivered the keynote address. The theme of his lecture was "Autonomous Colleges"- Prospects, Challenges and Benefits to stake holders". He spoke at length about the role of education. Education should enable students to translate the information into knowledge and apply it judiciously for the benefit of the society. He also discussed about the merits and pitfalls of autonomy. He briefly outlined the choice based credit system followed in his college in Chennai