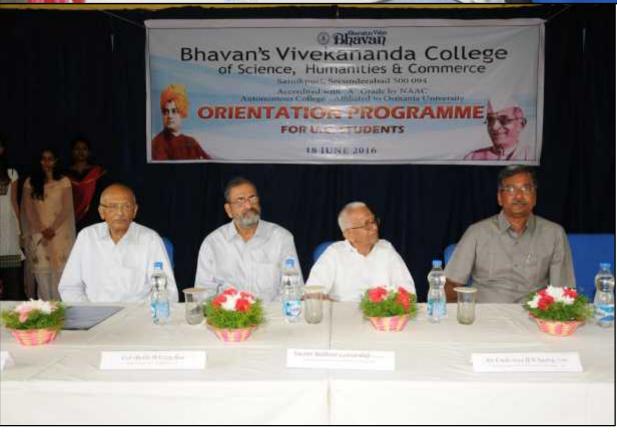

## "BUILDING COMPETENCY FOR ONLINE TEACHING"

**June 6<sup>th</sup> – June 10<sup>th</sup>, 2020** 

The Department of Languages and Internal Quality Assurance Cell (IQAC) of the college in collaboration with University of Hyderabad, UGC, HRD Centre organized an online Five –Day Faculty Development Programme for the teaching staff of Bhavan's Vivekananda College, BSKRV School and BSAJC college from 6-10 June, 2020.

## DAY 1 June 6,2020

Inaugural Session: 10:15 a.m. – 12:30 p.m. Chief Guest: Swami Bodhamayanandji

MrsMadhuri Mathur, Asst Professor, Dept of Languages welcomed all the participants to the 5-Day FDP programme. Air Cmde (Retd.) JLN Sastry, VSM, Vice Chairman, Sainikpuri Kendra, expressed his concern over the prevailing global situation. He advised the teaching fraternity to embrace technology and to adapt themselves to the changing times.

**Principal,Prof Y Ashok** welcomed the participants and advised the faculty to make the best use of the FDP. He encouraged the participants to equip themselves with the ICT Tools to take up the challenges of online teaching.