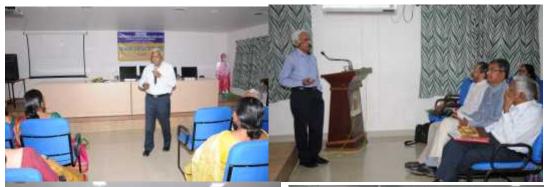

# Afternoon Session 2:00-3:30 pm

Prof P.S.N Reddy spoke on the topic, "Governance in Autonomous Colleges - Nature and Functions of Statutory bodies".

Prof Reddy defined the four main statutory bodies:

- a. Governing body
- b. Academic Council
- c. Board of Studies
- d. Finance Committee

He discussed the composition, function and the role played by the above bodies. He explained the functioning relationship of the above bodies with the UGC and the Parent University. He outlined the basic UGC guidelines that regulate autonomous colleges.

#### Day 3 Morning Session :10 a.m-2.00 pm

Dr. Vivek Modi, a corporate trainer and a success coach, spoke on the topic "Stress Management". He gave valuable tips on how to control ego, negativity, and greed; to develop acceptance and positive attitude towards life.

The second speaker, Prof. V Viswanatham, a motivational speaker and guest faculty from VIHE, spoke on the topic "Morals and Ethics for Teachers". He said that every educational institution should set the highest standard of ethics and observe them at all levels.