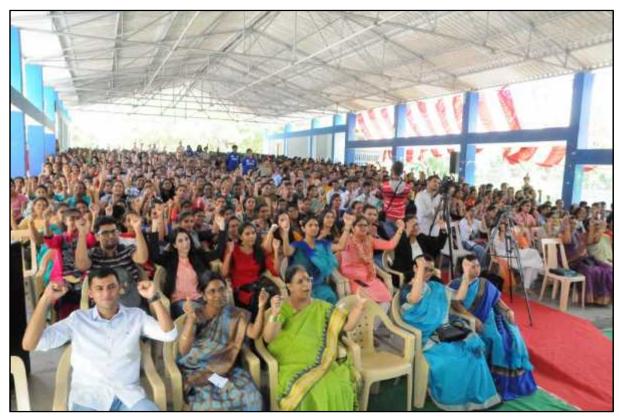

## "BUILDING COMPETENCY FOR ONLINE TEACHING"

**June 6<sup>th</sup> – June 10<sup>th</sup>, 2020** 

The Department of Languages and Internal Quality Assurance Cell (IQAC) of the college in collaboration with University of Hyderabad, UGC, HRD Centre organized an online Five –Day Faculty Development Programme for the teaching staff of Bhavan's Vivekananda College, BSKRV School and BSAJC college from 6-10 June, 2020.

## DAY 1 June 6,2020

Inaugural Session: 10:15 a.m. – 12:30 p.m. Chief Guest: Swami Bodhamayanandji

MrsMadhuri Mathur, Asst Professor, Dept of Languages welcomed all the participants to the 5-Day FDP programme. Air Cmde (Retd.) JLN Sastry, VSM, Vice Chairman, Sainikpuri Kendra, expressed his concern over the prevailing global situation. He advised the teaching fraternity to embrace technology and to adapt themselves to the changing times.