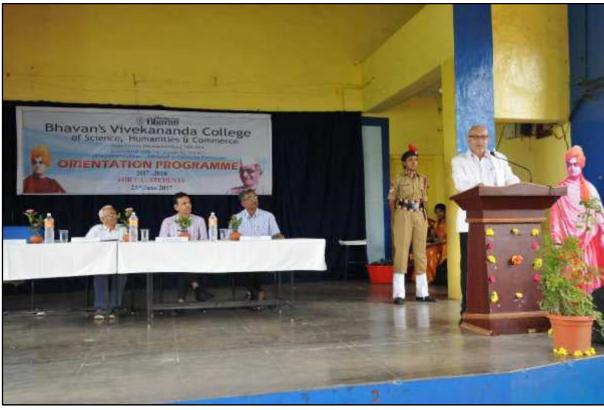

## "BUILDING COMPETENCY FOR ONLINE TEACHING"

**June 6<sup>th</sup> – June 10<sup>th</sup>, 2020** 

The Department of Languages and Internal Quality Assurance Cell (IQAC) of the college in collaboration with University of Hyderabad, UGC, HRD Centre organized an online Five –Day Faculty Development Programme for the teaching staff of Bhavan's Vivekananda College, BSKRV School and BSAJC college from 6-10 June, 2020.

## DAY 1 June 6,2020

Inaugural Session: 10:15 a.m. – 12:30 p.m. Chief Guest: Swami Bodhamayanandji

MrsMadhuri Mathur, Asst Professor, Dept of Languages welcomed all the participants to the 5-Day FDP programme. Air Cmde (Retd.) JLN Sastry, VSM, Vice Chairman, Sainikpuri Kendra, expressed his concern over the prevailing global situation. He advised the teaching fraternity to embrace technology and to adapt themselves to the changing times.

**Principal,Prof Y Ashok** welcomed the participants and advised the faculty to make the best use of the FDP. He encouraged the participants to equip themselves with the ICT Tools to take up the challenges of online teaching.