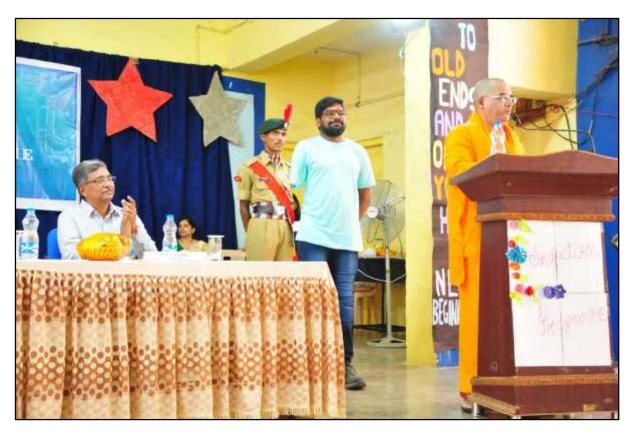

The session commenced with the introduction given by Mrs. K. Suvarchala Rani, Coordinator of the 5-day FDP & Deputy Coordinator, IQAC. Dr. C. Kameswari, Coordinator for the 5-day FDP & Head, Department of Languages, presented a report on the 5-day FDP/workshop. Participants conveyed their thankfulness to the institution and the resources persons for transforming their outlook towards online teaching.

The Principal, Prof. Y. Ashok, expressed his gratitude to the team of resource persons for enlightening, upskilling and reskilling the faculty members. He lauded the coordinators for raising the benchmark of the FDPs and commended the team effort. Prof. Narasimhulu urged the teaching fraternity to bring in disruptive technology to the classroom and appreciated the Management and the Principal for pioneering the digital transformation. He also ensured that their team would support the faculty for 30 days, through Whatsapp group. The programme concluded with the Vote of Thanks proposed by the Vice Principal, Mrs. B. Niraimathi, who, on behalf of all the faculty members, stated that the knowledge gained through the 5-day FDP has made their efforts more poised.