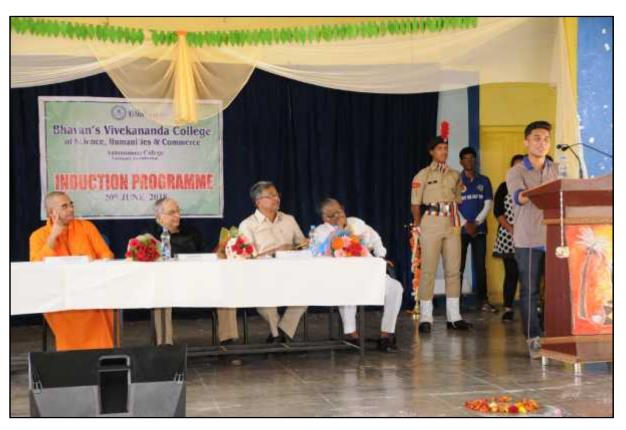

Day 3: (8-6-2021) No. of Sessions:4 (FN- 2; AN- 2)

Session 1 Time: 9:30 a.m. – 11:15 a.m.

Resource Person: Prof. Y. Narasimhulu, Director, UGC – Human Resource Development Center, University of Hyderabad.

## **Topic: Digital Initiatives - Need for Online Education**

The 3-day workshop commenced with an invocation followed by the welcome note given by Dr. Y. Aparna, Asst. Professor, Department of Microbiology. Principal, Prof. Y.Ashok, in his address, expressed his thankfulness to the resource persons for the first two days, for their motivation to forge ahead. He expressed his optimism that the 3-day workshop would be a launch pad for the Bhavanites to rise to the technological challenges posed by Covid-19 pandemic to the teaching fraternity. He urged the faculty members to foster their competencies and leverage technology to cater to the rapidly changing profiles of the 21<sup>st</sup> century learners and learning environment.

A brief profile of Prof. Y. Narasimhulu was presented by Dr. Y. Aparna. The session commenced with an assurance of transformation of the participants.

Prof. Y. Narasimhulu expounded the Digital Initiatives and the Need for Online Education. He prophesied that technology will only grow, never diminish and that the digital education will bring about a big social change in the learning system. He elucidated how technical efficacy has become indispensable for teachers, specifically in the context of Covid-19 and affirmed that teachers cannot intentionally remain ignorant.