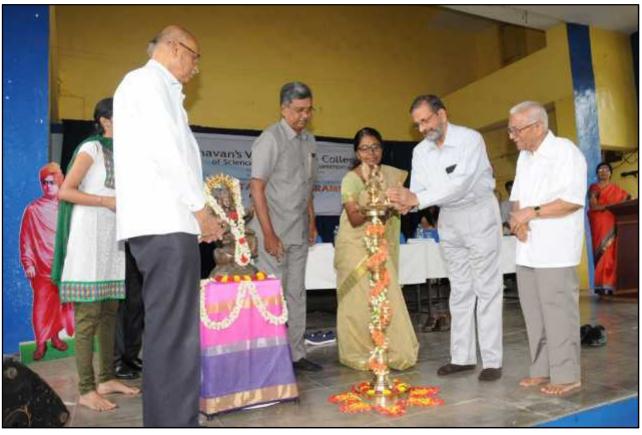

## DAY 1 June 6,2020

Inaugural Session: 10:15 a.m. – 12:30 p.m. Chief Guest: Swami Bodhamayanandji

MrsMadhuri Mathur, Asst Professor, Dept of Languages welcomed all the participants to the 5-Day FDP programme. Air Cmde (Retd.) JLN Sastry, VSM, Vice Chairman, Sainikpuri Kendra, expressed his concern over the prevailing global situation. He advised the teaching fraternity to embrace technology and to adapt themselves to the changing times.

The Chief guest and resource person for the day was **Swami Bodhamayanandji**, *Director, Vivekananda Institute of Human Excellence, Ramakrishna Matt, Hyderabad*. He started his address with a prayer and chanting of Om Mantra. He explained the innumerable benefits of OM Mantra which purifies the mind and emanates positive vibrations all through the body. He advised everyone to practice Yoga, pranayama&meditation to fight the unseen enemy in covid.