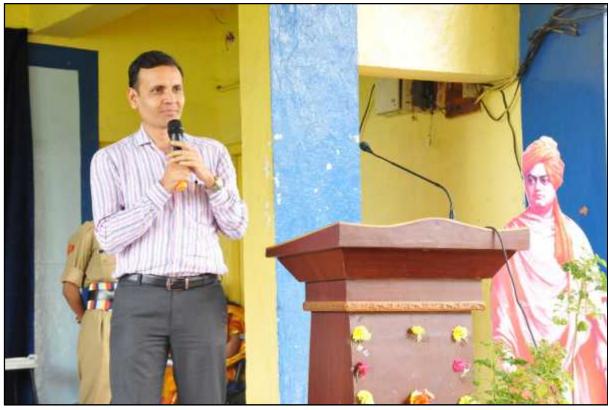

The Chief guest and resource person for the day was **Swami Bodhamayanandji**, *Director, Vivekananda Institute of Human Excellence, Ramakrishna Matt, Hyderabad*. He started his address with a prayer and chanting of Om Mantra. He explained the innumerable benefits of OM Mantra which purifies the mind and emanates positive vibrations all through the body. He advised everyone to practice Yoga, pranayama&meditation to fight the unseen enemy in covid.

He described the present pandemic crisis with an analogy-Samudramanthana- the great churning of both the positive and negative energies which throw up not only valuable treasures but also venomous poison(Halahal) in the formof disease and suffering. According to him, Covid is one such fallout of man's greed and disregard for nature.

The only solution for mankind,to come out of this crisis, is not to run after temporal pleasures but to aspire for transformation and spiritual empowerment through yagna (sacrifice) and Sadhana(dedication).