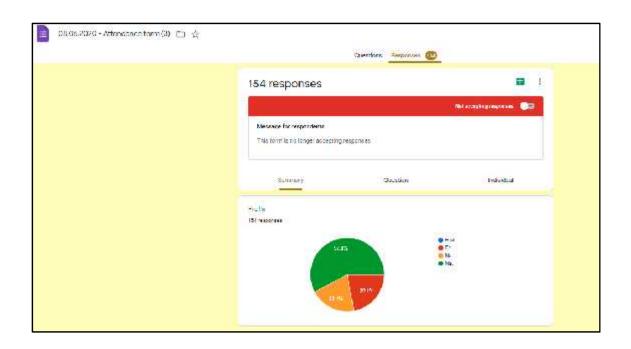

## Number of faculty attended 5 Day FDP: 160 (Inclusion of BVC, BSAJC & BSRKV)

**Certificate Specimen of 5 Day FDP** 