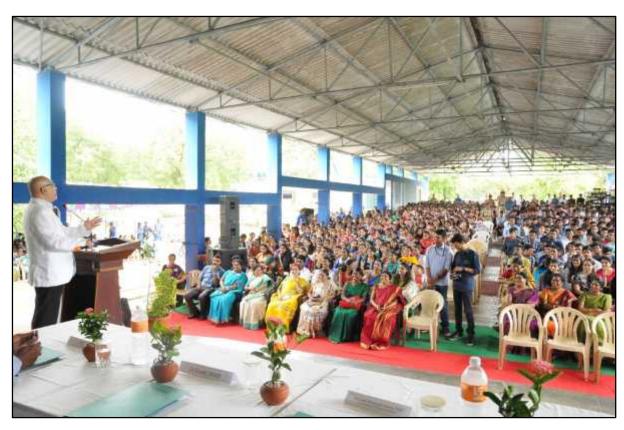

## DAY 1 June 6,2020

Inaugural Session: 10:15 a.m. – 12:30 p.m. Chief Guest: Swami Bodhamayanandji

MrsMadhuri Mathur, Asst Professor, Dept of Languages welcomed all the participants to the 5-Day FDP programme. Air Cmde (Retd.) JLN Sastry, VSM, Vice Chairman, Sainikpuri Kendra, expressed his concern over the prevailing global situation. He advised the teaching fraternity to embrace technology and to adapt themselves to the changing times.

**Principal,Prof Y Ashok** welcomed the participants and advised the faculty to make the best use of the FDP. He encouraged the participants to equip themselves with the ICT Tools to take up the challenges of online teaching.

The Chief guest and resource person for the day was **Swami Bodhamayanandji**, *Director, Vivekananda Institute of Human Excellence, Ramakrishna Matt, Hyderabad*. He started his address with a prayer and chanting of Om Mantra. He explained the innumerable benefits of OM Mantra which purifies the mind and emanates positive vibrations all through the body. He advised everyone to practice Yoga, pranayama&meditation to fight the unseen enemy in covid.