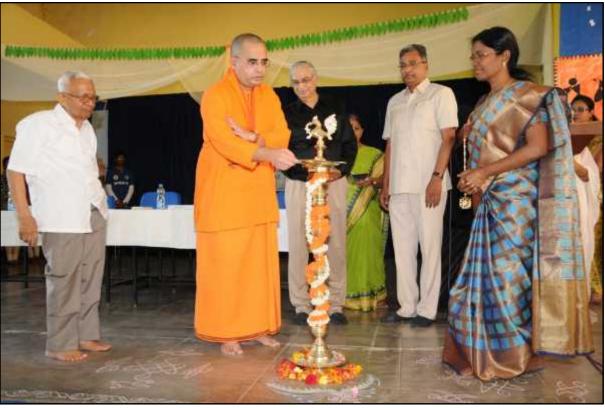

## DAY 1 June 6,2020

Inaugural Session: 10:15 a.m. – 12:30 p.m. Chief Guest: Swami Bodhamayanandji

MrsMadhuri Mathur, Asst Professor, Dept of Languages welcomed all the participants to the 5-Day FDP programme. Air Cmde (Retd.) JLN Sastry, VSM, Vice Chairman, Sainikpuri Kendra, expressed his concern over the prevailing global situation. He advised the teaching fraternity to embrace technology and to adapt themselves to the changing times.

**Principal,Prof Y Ashok** welcomed the participants and advised the faculty to make the best use of the FDP. He encouraged the participants to equip themselves with the ICT Tools to take up the challenges of online teaching.