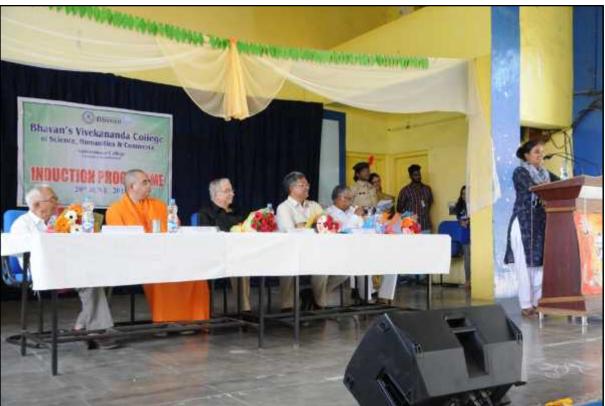

## DAY 1 June 6,2020

Inaugural Session: 10:15 a.m. – 12:30 p.m. Chief Guest: Swami Bodhamayanandji

MrsMadhuri Mathur, Asst Professor, Dept of Languages welcomed all the participants to the 5-Day FDP programme. Air Cmde (Retd.) JLN Sastry, VSM, Vice Chairman, Sainikpuri Kendra, expressed his concern over the prevailing global situation. He advised the teaching fraternity to embrace technology and to adapt themselves to the changing times.

**Principal,Prof Y Ashok** welcomed the participants and advised the faculty to make the best use of the FDP. He encouraged the participants to equip themselves with the ICT Tools to take up the challenges of online teaching.