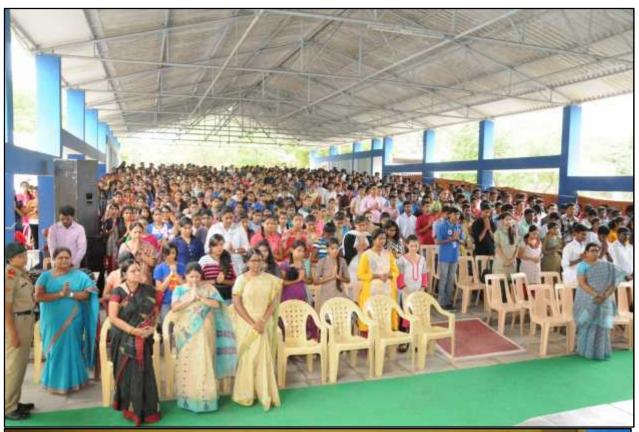

## "BUILDING COMPETENCY FOR ONLINE TEACHING"

**June 6<sup>th</sup> – June 10<sup>th</sup>, 2020** 

The Department of Languages and Internal Quality Assurance Cell (IQAC) of the college in collaboration with University of Hyderabad, UGC, HRD Centre organized an online Five –Day Faculty Development Programme for the teaching staff of Bhavan's Vivekananda College, BSKRV School and BSAJC college from 6-10 June, 2020.

## DAY 1 June 6,2020

Inaugural Session: 10:15 a.m. – 12:30 p.m. Chief Guest: Swami Bodhamayanandji

MrsMadhuri Mathur, Asst Professor, Dept of Languages welcomed all the participants to the 5-Day FDP programme. Air Cmde (Retd.) JLN Sastry, VSM, Vice Chairman, Sainikpuri Kendra, expressed his concern over the prevailing global situation. He advised the teaching fraternity to embrace technology and to adapt themselves to the changing times.