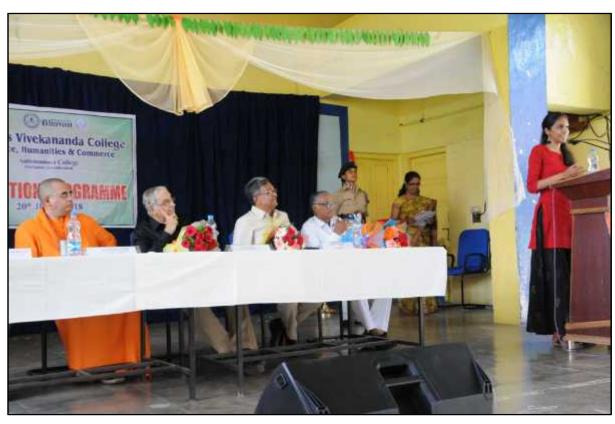

## DAY 1 June 6,2020

Inaugural Session: 10:15 a.m. – 12:30 p.m. Chief Guest: Swami Bodhamayanandji

MrsMadhuri Mathur, Asst Professor, Dept of Languages welcomed all the participants to the 5-Day FDP programme. Air Cmde (Retd.) JLN Sastry, VSM, Vice Chairman, Sainikpuri Kendra, expressed his concern over the prevailing global situation. He advised the teaching fraternity to embrace technology and to adapt themselves to the changing times.

**Principal,Prof Y Ashok** welcomed the participants and advised the faculty to make the best use of the FDP. He encouraged the participants to equip themselves with the ICT Tools to take up the challenges of online teaching.